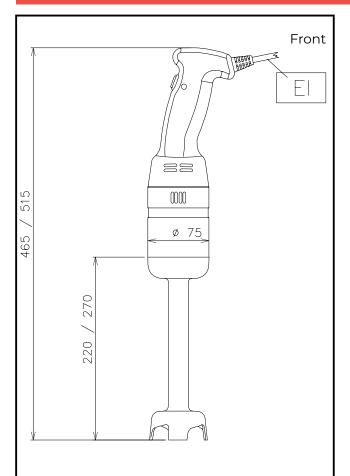

  PNC 653098 □

APPROVAL:

Electric

**Supply voltage:** 230 V/1N ph/50 Hz

110 mm

75 mm

**Electrical power, max:** 0.25 kW **Total Watts:** 0.25 kW

Key Information:

External dimensions,

Width:

External dimensions,

Depth:

External dimensions,

**Height:** 

**603464 (DSMT20W25)** 470 mm **603465 (DSMT25W25)** 520 mm **Shipping weight:** 2 kg

**EI** = Electrical inlet (power)